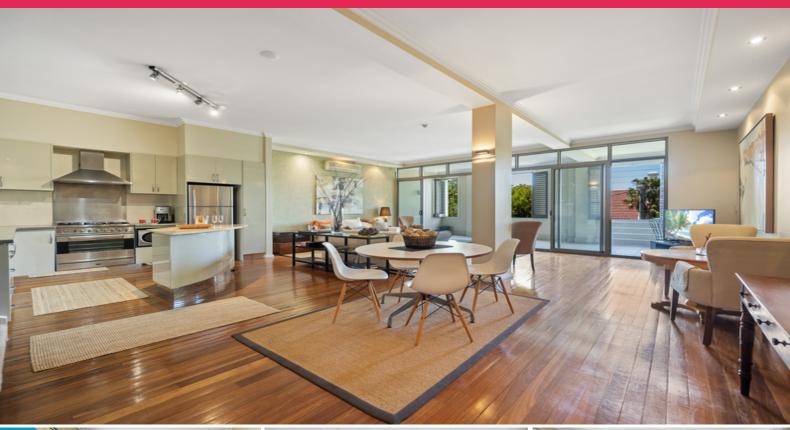

## PADDINGTON. WAREHOUSE ONE BEDROOM STUNNER. 84 SQUARE METRES

Chic one bedroom apartment in a stylish converted warehouse, comprising one large bedroom with queen bed and ensuite and built in wardrobes.

North facing - so light, bright and sunny with a huge balcony which can be closed with shutters.

The lounge, kitchen and dining room are all open plan, and the whole area has re-cycled timber floors and superb Bose sound system. The kitchen is very well equipped and also there is an internal laundry. Car space. Air con.