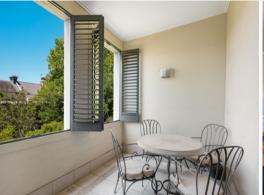

North facing - so light, bright and sunny with a huge balcony which can be closed with shutters.

The lounge, kitchen and dining room are all open plan, and the whole area has re-cycled timber floors and superb Bose sound system. The kitchen is very well equipped and also there is an internal laundry. Car space. Air con.