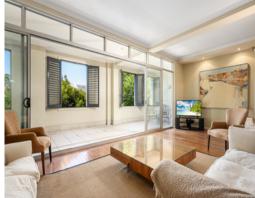

North facing - so light, bright and sunny with a huge balcony which can be closed with shutters.

The lounge, kitchen and dining room are all open plan, and the whole area has re-cycled timber floors and superb Bose sound system. The kitchen is very well equipped and also there is an internal laundry. Car space. Air con.