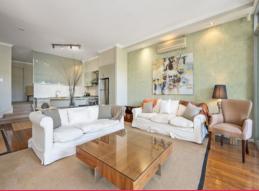

North facing - so light, bright and sunny with a huge balcony which can be closed with shutters.

The lounge, kitchen and dining room are all open plan, and the whole area has re-cycled timber floors and superb Bose sound system. The kitchen is very well equipped and also there is an internal laundry. Car space. Air con.