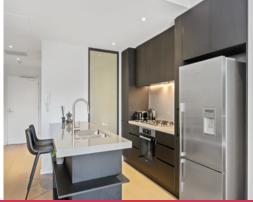

## DESIGNER 2 BED FULLY FURNISHED BY WATER'S EDGE

- Generously-sized open plan living extending to a grass entertaining area and a small garden
- Light-filled bedrooms includes a master suite with access to outside
- Luxury bathrooms with combined bath/shower and stone vanity
- Ducted reverse cycle air, premium oak flooring and high shadowline ceilings
- European laundry and copious built-in storage, secure intercom entry
- Footsteps to barbecue facilities and playground equipment at Hughes Park
- Direct access to acres of picturesque waterfront parkland and Lane Cove River