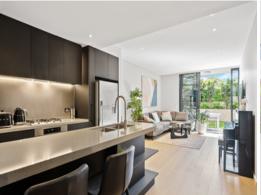

## DESIGNER 2 BED FULLY FURNISHED BY WATER'S EDGE

- Generously-sized open plan living extending to a grass entertaining area and a small garden
- Light-filled bedrooms includes a master suite with access to outside
- Luxury bathrooms with combined bath/shower and stone vanity
- Ducted reverse cycle air, premium oak flooring and high shadowline ceilings
- European laundry and copious built-in storage, secure intercom entry
- Footsteps to barbecue facilities and playground equipment at Hughes Park
- Direct access to acres of picturesque waterfront parkland and Lane Cove River