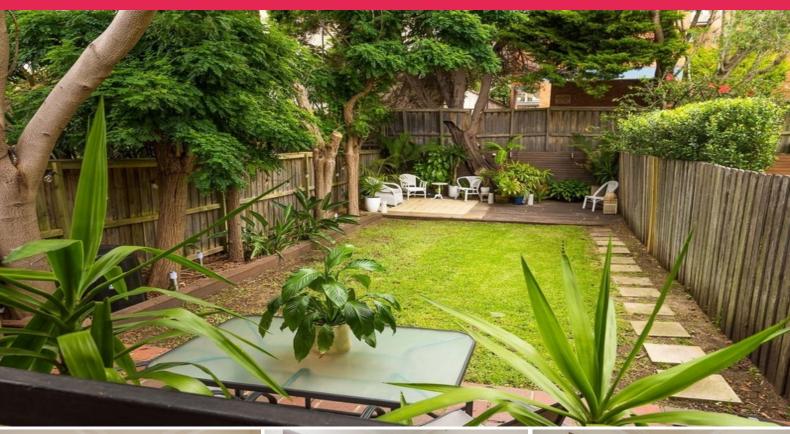

Large open plan renovated fully equipped kitchen, dining and lounge. Full modern bathroom with tub and separate shower. Separate study area overlooks large sunny, private backyard and outdoor entertaining area. laundry facilities.