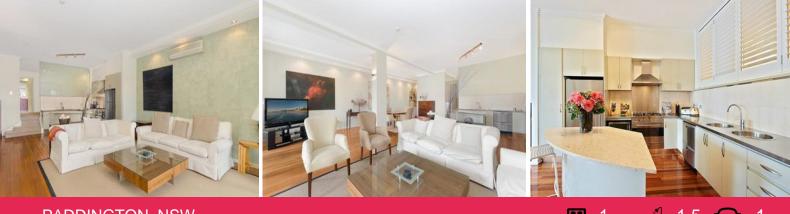

## PADDINGTON 84 SQM 1BEDROOM AIRCON PARKING WIFI

Chic one bedroom apartment in a stylish converted warehouse, comprising one large bedroom with queen bed and ensuite and built in wardrobes. North facing - so light, bright and sunny with a huge balcony which can be closed with shutters.

The lounge, kitchen and dining room are all open plan, and the whole area has re-cycled timber floors and AIRCON.

The kitchen is very well equipped and also there is an internal laundry. Car space.

AVAILABLE NOW Rent: \$1100\* per week long lease Utilities to be connected by client \*Conditions Apply