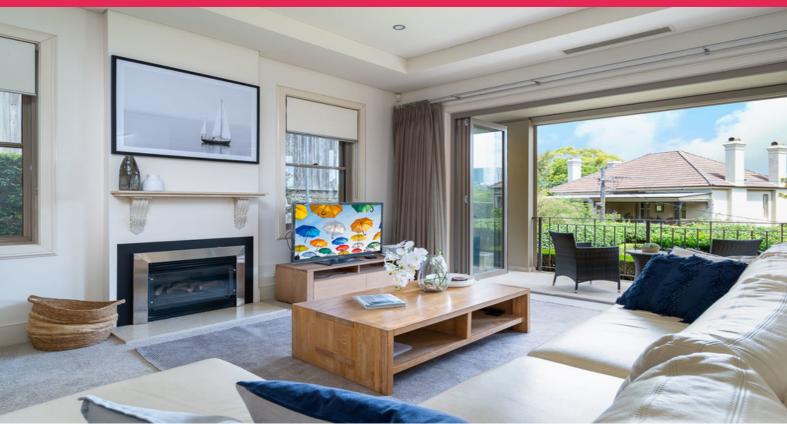

The large lounge area contains the dining table - with seating for 8 - a fireplace, a 3 seat couch and opens onto the covered deck. The deck leads to the outdoor entertaining area, BBQ and is easily accessible from the kitchen. The kitchen contains most modern appliances and also includes an intimate dining area.