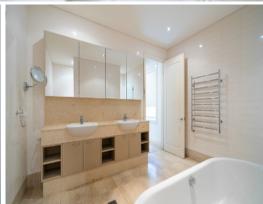

## PRESTIGIOUS 3 BEDROOM IN NEUTRAL BAY

The main bedroom consists of a King bed, walk in robe and a large ensuite. The 2nd bedroom has a Queen bed and built-ins, while the 3rd bedroom has a Queen bed, built-ins and a desk.