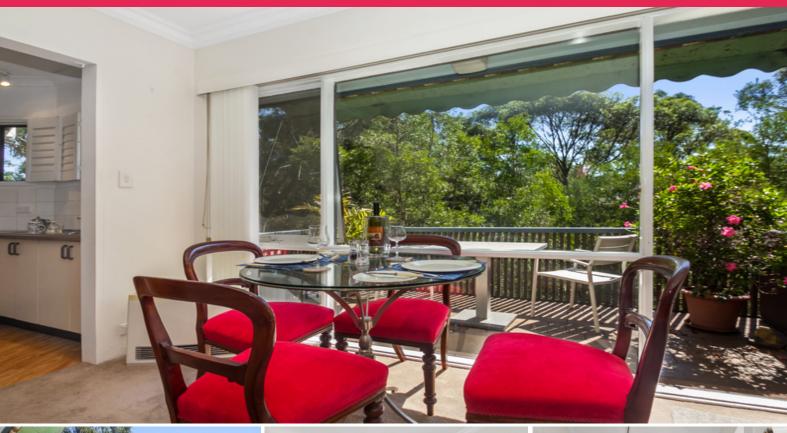

## CHATSWOOD 1 BED PARKING WIFI

Great 1 bedroom in the heart of Chatswood, close to the famous Westfield complex, Chatswood interchange for both the Train and Buses.

Perfectly located apartment with a sunny balcony perfect for the Lazy afternoon.

With open plan dining for 4 and lounge with TV and DVD. Wifi throughout. Modern kitchen with fridge, microwave, and crockery and cutlery for 6. Please note there is no dishwasher.

Queen bed and builtins in the bedroom. Bathroom with shower. Internal Laundry