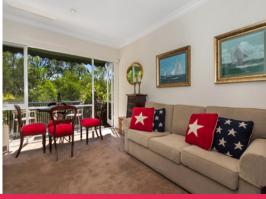

With open plan dining for 4 and lounge with TV and DVD. Wifi throughout. Modern kitchen with fridge, microwave, and crockery and cutlery for 6. Please note there is no dishwasher.

Queen bed and builtins in the bedroom. Bathroom with shower. Internal Laundry