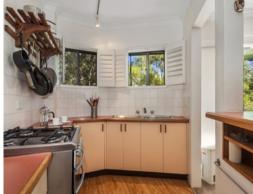

With open plan dining for 4 and lounge with TV and DVD. Wifi throughout. Modern kitchen with fridge, microwave, and crockery and cutlery for 6. Please note there is no dishwasher.

Queen bed and builtins in the bedroom. Bathroom with shower. Internal Laundry