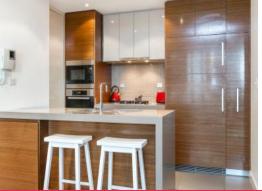

Quite yet so close to everything, the property has a modern well equipped kitchen electric oven and gas hotplates, dishwasher, microwave and stools for casual dining.

The kitchen opens to the lounge with TV, DVD wifi and dining for 4. The wide balcony extends off the lounge with BBQ on it perfect for the Summer evenings.