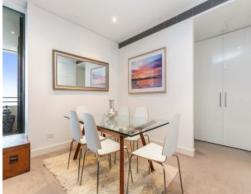

Quite yet so close to everything, the property has a modern well equipped kitchen electric oven and gas hotplates, dishwasher, microwave and stools for casual dining.

The kitchen opens to the lounge with TV, DVD wifi and dining for 4. The wide balcony extends off the lounge with BBQ on it perfect for the Summer evenings.