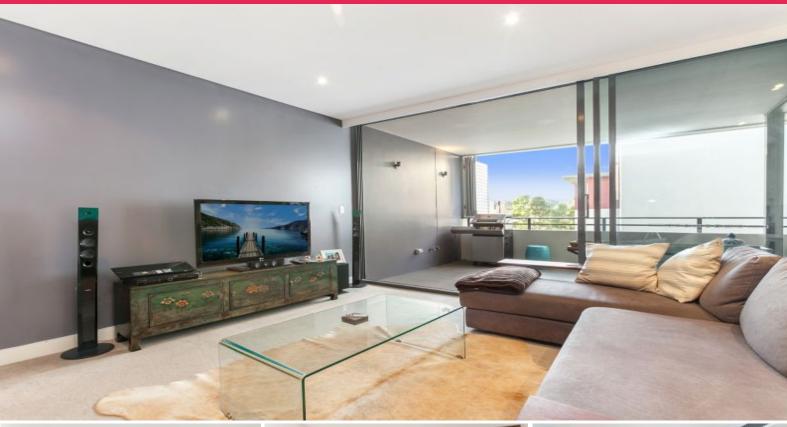

Quite yet so close to everything, the property has a modern well equipped kitchen electric oven and gas hotplates, dishwasher, microwave and stools for casual dining.

The kitchen opens to the lounge with TV, DVD wifi and dining for 4. The wide balcony extends off the lounge with BBQ on it perfect for the Summer evenings.