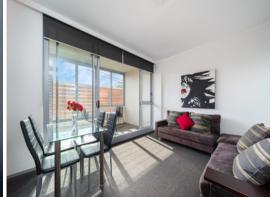

Bath/shower in the bathroom, Internal laundry with Seperate dryer and washing machine.

The galley style kitchen with Convection microwave and 2 gas hot plates and large fridge opens to the lounge with dining for 2 L shaped lounge, with wifi, TV and DVD and bi fold doors opens to the enclosed balcony with alfresco dining for 4.