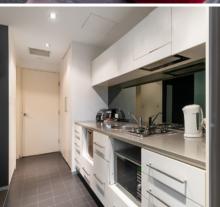

Bath/shower in the bathroom, Internal laundry with Seperate dryer and washing machine.

The galley style kitchen with Convection microwave and 2 gas hot plates and large fridge opens to the lounge with dining for 2 L shaped lounge, with wifi, TV and DVD and bi fold doors opens to the enclosed balcony with alfresco dining for 4.