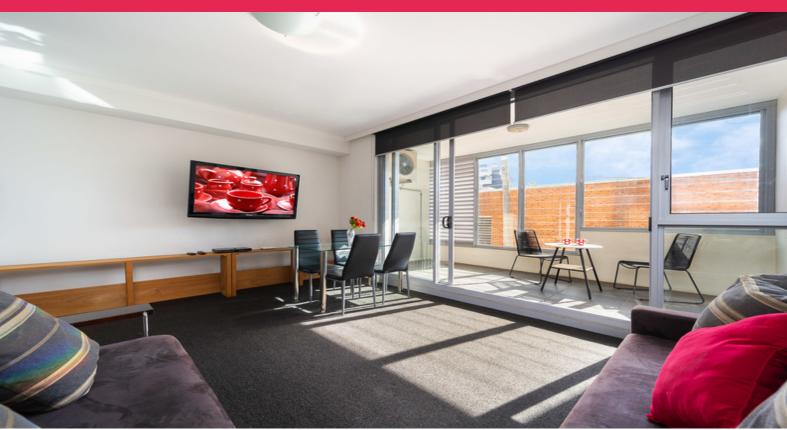

Bath/shower in the bathroom, Internal laundry with Seperate dryer and washing machine.

The galley style kitchen with Convection microwave and 2 gas hot plates and large fridge opens to the lounge with dining for 2 L shaped lounge, with wifi, TV and DVD and bi fold doors opens to the enclosed balcony with alfresco dining for 4.