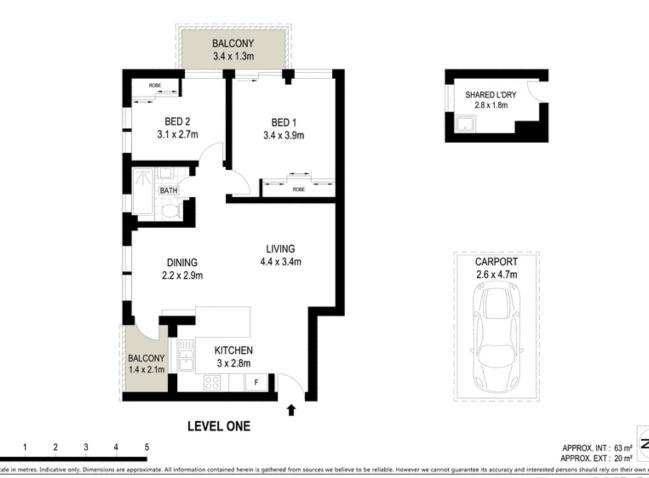

## MOSMAN 2 BED 1 BATH PARKING VIEWS

MOSMAN VIEWS 2 BED 1 BATH PARKING WIFI

MOSMAN 2BED F/F APT FABULOUS VIEWS LIGHT, AIRY & QUIET. CLOSE FERRIES, PARKING. MAGNIFICENT POSITION WITH STUNNING HARBOUR VIEWS, THIS LIGHT AND AIRY APARTMENT IN SOUGHT-AFTER MOSMAN IS FULLY FURNISHED WITH TWO BEDROOMS, TWO BALCONIES AND OFF STREET PARKING. Ideal for an executive couple or small family, this two bedroom apartment is a delight, full of light with views from every room from Mosman Bay to the Bridge, two balconies, and a roof top entertaining area with a panoramic view of the Harbour. The kitchen has been refurbished with quality appliances, there is a lift, off-street undercover parking, intercom, security entrance, polished floors, TV WiFi and more. There are two bedrooms, master has a king-size bed with built ins and a private balcony overlooking Mosman Bay, the other with twin singles and also with built ins and views. The bathroom has a bath and shower. This is a great position. There are ferry services to the city and bus services close by, and there are bush and harbour walking tracks with easy access. Nearby are the schools, houtique chang cafee rectaurante vacht clube nube and channing of the