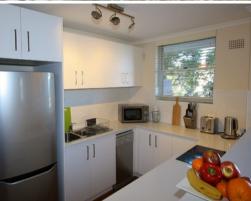

## MOSMAN 2 BED 1 BATH PARKING VIEWS

MOSMAN VIEWS 2 BED 1 BATH PARKING WIFI

MOSMAN 2BED F/F APT FABULOUS VIEWS LIGHT, AIRY & QUIET. CLOSE FERRIES, PARKING. MAGNIFICENT POSITION WITH STUNNING HARBOUR VIEWS, THIS LIGHT AND AIRY APARTMENT IN SOUGHT-AFTER MOSMAN IS FULLY FURNISHED WITH TWO BEDROOMS, TWO BALCONIES AND OFF STREET PARKING. Ideal for an executive couple or small family, this two bedroom apartment is a delight, full of light with views from every room from Mosman Bay to the Bridge, two balconies, and a roof top entertaining area with a panoramic view of the Harbour. The kitchen has been refurbished with quality appliances, there is a lift, off-street undercover parking, intercom, security entrance, polished floors, TV WiFi and more. There are two bedrooms, master has a king-size bed with built ins and a private balcony overlooking Mosman Bay, the other with twin singles and also with built ins and views. The bathroom has a bath and shower. This is a great position. There are ferry services to the city and bus services close by, and there are bush and harbour walking tracks with easy access. Nearby are the schools, houtique chang cafee rectaurante vacht clube nube and channing of the