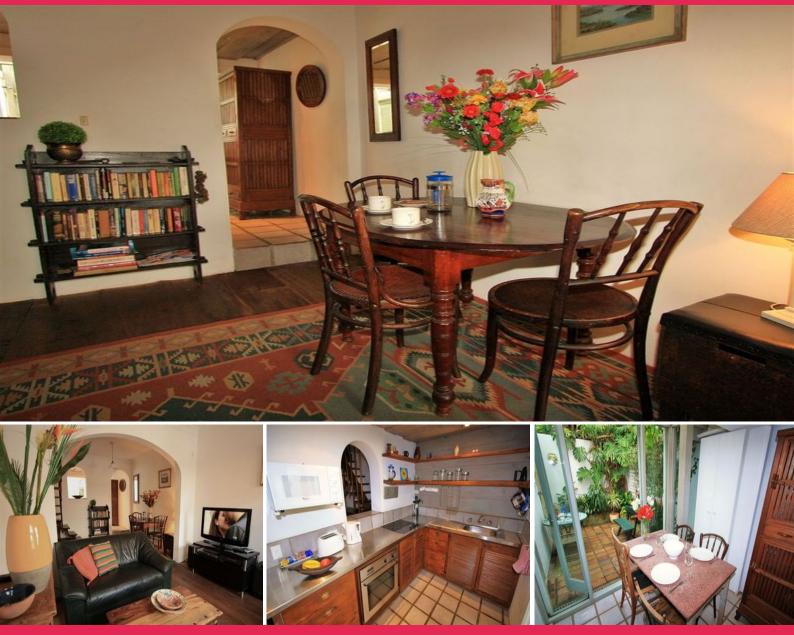

## PADDINGTON. SUNNY, HISTORIC TERRACE, 1+1 BED FULLY FURNISHED GARDEN COURTYARD.

PADDINGTON. FULLY FURNISHED HISTORIC TERRACE GEM IN TRENDY AREA. 1 BEDROOM PLUS 1 SOFA GARDEN COURTYARD IN QUIET STREET CLOSE TO CENTENNIAL PARK AND PADDINGTON ATTRACTIONS.

The first floor main bedroom is light and airy with built ins. There is also a single bed, and the main bathroom has a bath.

Distance from CBD is approximately 7 kilometers and public transport is about 5 mins walk and buses run very frequently. Famous Centennial Park (horse riding, cycling, picnics and an excellent restaurant in the centre) is a short 10 minute walk from the property. Paddington boasts many wonderful galleries, cafes, restaurants and specialty fashion shops and 🛋 1 🛛 🛁 1.5